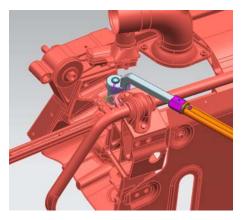

## SOLUTION

Special cranked spanner end with ½" square drive reversible ratchet & 16mm female spigot. Smaller 100 N.m standard torque handle can be used due to the spanner end length increase.

Cranked spanner end clears all obstructions