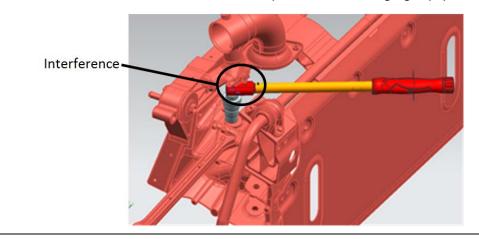

## **INTRODUCTION & APPLICATION**

Automotive manufacturer has a bolting application with restricted access. Standard wrench and 18mm A/F socket for 115 N.m torque fouls overhanging equipment.