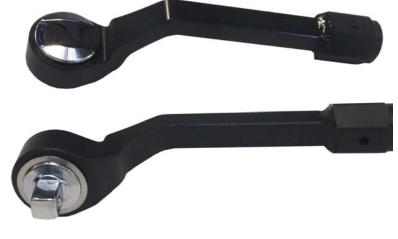

## SOLUTION

Special cranked spanner end with ½" square drive reversible ratchet & 16mm female spigot. Smaller 100 N.m standard torque handle can be used due to the spanner end length increase.

Cranked spanner end clears all obstructions

## **TECHNICAL SPECIFICATION / DATA HIGHLIGHTS**

Supplied with # 11143 Model 100 torque handle with 16mm male spigot. Torque handle pre-set # SQ2222 to 73.5 N.m for 115 N.m at bolt with 160mm CRS spanner end.